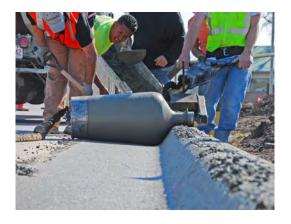

These are the best roller screed ends on the market! The heavy duty rubber inserts allow for quick and easy transfer from one length of pipe to another. The ends are easily removed and attached to 4" SCH40 aluminum pipe with three half-inch bolts that expand the rubber when compressed.

## From The World Leader In Concrete Roller Screeds.

As the manufacturers of the EEL Screed 6100, Curb Roller Mfg has an ever expanding line of concrete products and accessories. From the award-winning Curb Roller to the world's first battery powered roller screed, innovation has always been a key part of our process. Our machines allow easy and quick transfer of other profiles, drums or pipe lengths, making them the premier choice of contractors everywhere.