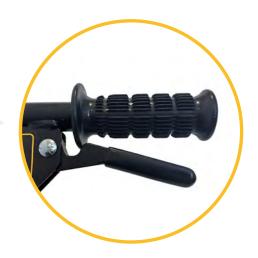

A three position handle allows more pulling positions and folds/locks for compact and lightweight transport.

The variable speed lever can be quickly switched to the right or left side for better handling.

## What Makes It The Best.

Defined and easy to control variable speed lever. This lever can be moved from the right to left side easily with one bolt.

Our patent-pending stainless steel chuck is designed to keep the drill from disconnecting from the pipe in almost any situation while also allowing for a quick one pin disconnect.