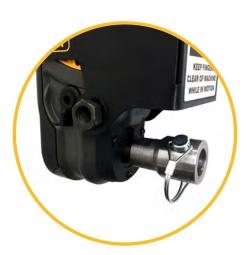

## What Makes It The Best.

Defined and easy to control variable speed lever. This lever can be moved from the right to left side easily with one bolt.

Our patent-pending stainless steel chuck is designed to keep the drill from disconnecting from the pipe in almost any situation while also allowing for a quick one pin disconnect.

Because our drive and static pipe ends are the same, our static end attaches just like the drive chuck with one pin connect and disconnect. This feature allows the operator to change drive ends without moving the pipe.