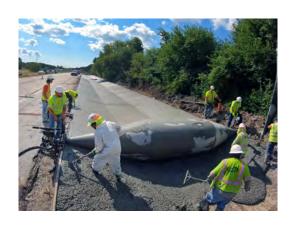

These are the best roller screed ends on the market! The heavy duty rubber inserts allow for quick and easy transfer from one length of pipe to another. The ends are easily removed and attached to 4" SCH40 aluminum pipe with three half-inch bolts that expand the rubber when compressed.

## From The World Leader In Concrete Roller Screeds.

As the manufacturers of the EEL Screed 6100, Curb Roller Mfg has an ever expanding line of concrete products and accessories. From the award-winning Curb Roller to the world's first battery powered roller screed, innovation has always been a key part of our process. Our machines allow easy and quick transfer of other profiles, drums or pipe lengths, making them the premier choice of contractors everywhere.