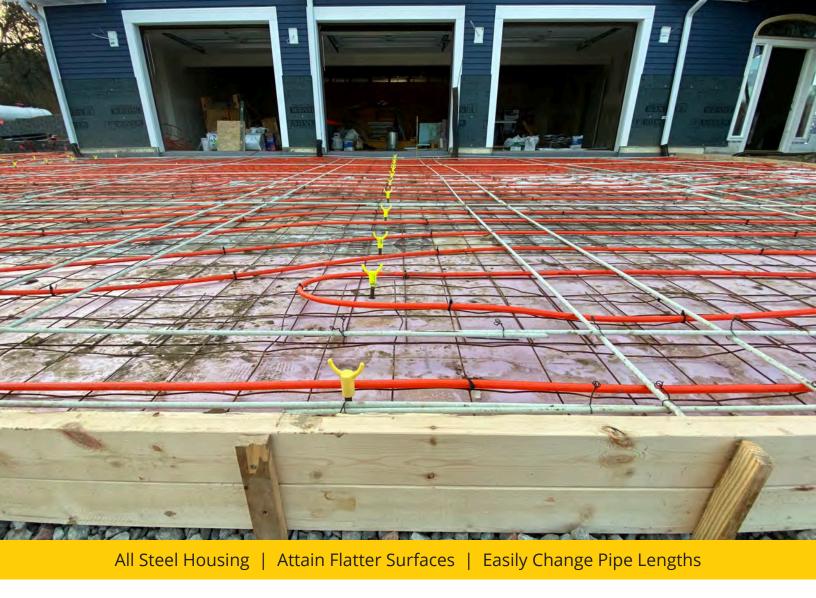

Shipping complete with everything except the SCH40 aluminum pipe in a 5x18x32 inch box, the EEL Screed is the solution for contractors of all sizes who want a cost saving way to get more flatwork done in less time with a better flatter finished product. You will be impressed with the power and functionality of this easy to operate screed!

## From The World Leader In Concrete Roller Screeds.

As the manufacturers of the EEL Screed 6100, Curb Roller Mfg has an ever expanding line of concrete products and accessories. From the award-winning Curb Roller to the world's first battery powered roller screed, innovation has always been a key part of our process. Our machines allow easy and quick transfer of other profiles, drums or pipe lengths, making them the premier choice of contractors everywhere.