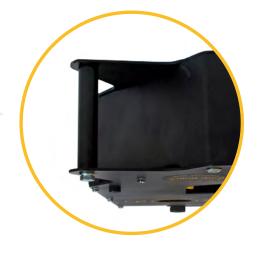

## What Makes It The Best.

Defined and easy to control variable speed lever. This lever can be moved from the right to left side easily with one bolt.

Our patent-pending stainless steel chuck is designed to keep the drill from disconnecting from the pipe in almost any situation while also allowing for a quick one pin disconnect.

Because our drive and static pipe ends are the same, our static end attaches just like the drive chuck with one pin connect and disconnect. This feature allows the operator to change drive ends without moving the pipe.