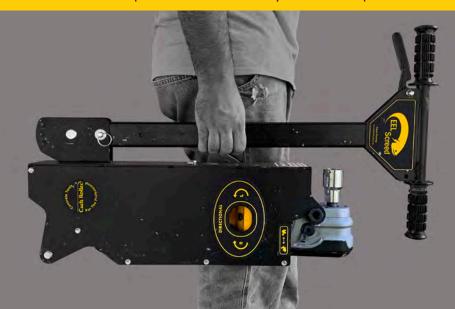

A three position handle allows more pulling positions and folds/locks for compact and lightweight transport.

The variable speed lever can be quickly switched to the right or left side for better handling.

## **Transport With Ease.**

Don't get stuck awkwardly moving your roller screed again! The EEL Screed 6100 is equipped with a special three position folding handle that not only allows the operator to adjust how they pull the machine, but also how they transport it. When the EEL Screed is not in use, the handle quickly folds and locks to ensure safe transit.

Made with the operator in mind, the positional and floating handle allows you to pull from other angles. The handle also folds and locks for compact and lightweight transport.

The design and placement of the heavy duty kickstand allows an operator to leave the screed free-standing during a pour without catching rebar, formwork, or falling down. Kickstand can also be removed and placed in back of handle for easy transport and storage.