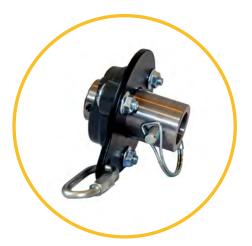

## What Makes It The Best.

Defined and easy to control variable speed lever. This lever can be moved from the right to left side easily with one bolt.

Our patent-pending stainless steel chuck is designed to keep the drill from disconnecting from the pipe in almost any situation while also allowing for a quick one pin disconnect.

Because our drive and static pipe ends are the same, our static end attaches just like the drive chuck with one pin connect and disconnect. This feature allows the operator to change drive ends without moving the pipe.