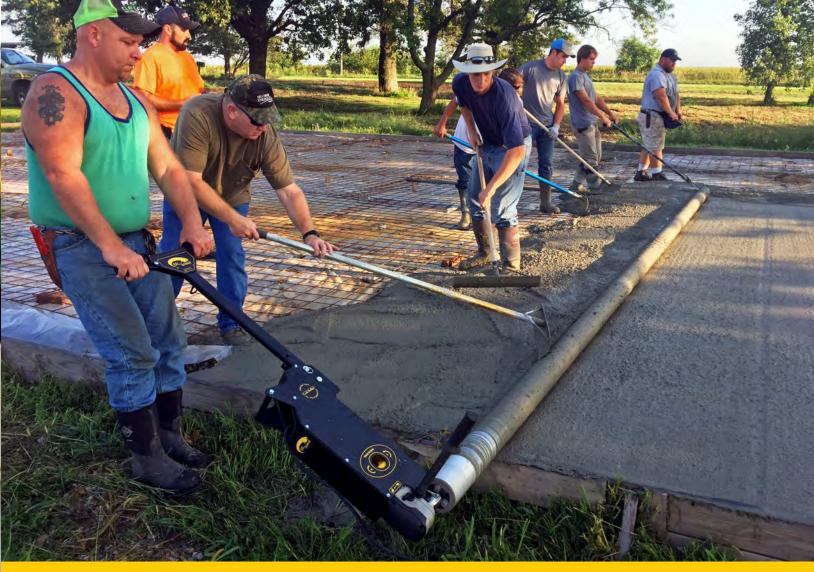

## The Easier Way To Screed.

While offering all the advantages of a standard roller screed, the EEL Screed maintains a lightweight, mobile, and versatile design. With the adjustment of one bolt, the variable speed lever can be switched from the right to left side allowing you to tackle any job without having to worry about comfort. The EEL Screed also has easy access internal cord storage that makes transport a breeze and plugs into a 120V, 60hz outlet or generator.

Shipping complete with everything except the SCH40 aluminum pipe in a 5x18x32 inch box, the EEL Screed is the solution for contractors of all sizes who want a cost saving way to get more flatwork done in less time with a better flatter finished product. You will be impressed with the power and functionality of this easy to operate screed!