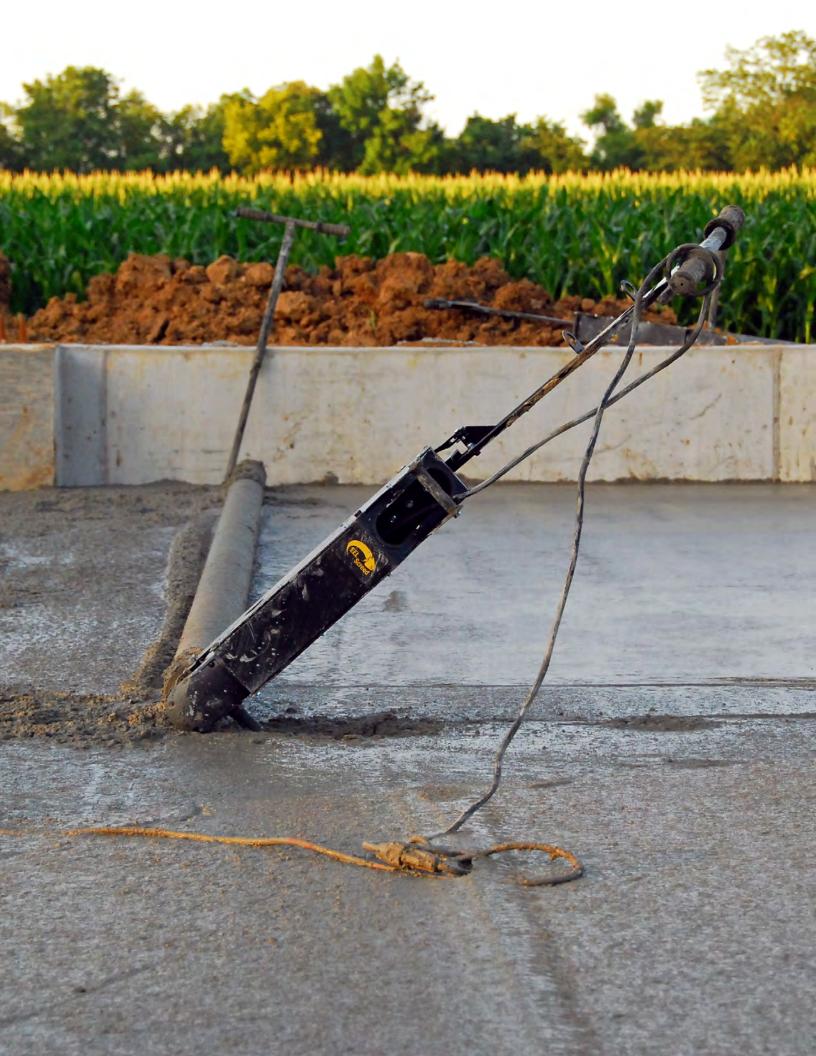

These are the best roller screed ends on the market! The heavy duty rubber inserts allow for quick and easy transfer from one length of pipe to another. The ends are easily removed and attached to 4" SCH40 aluminum pipe with three half-inch bolts that expand the rubber when compressed.

Because our drive and static pipe ends are the same, our static end attaches just like the drive chuck with one pin connect and disconnect. This feature allows the operator to change drive ends without moving the pipe.