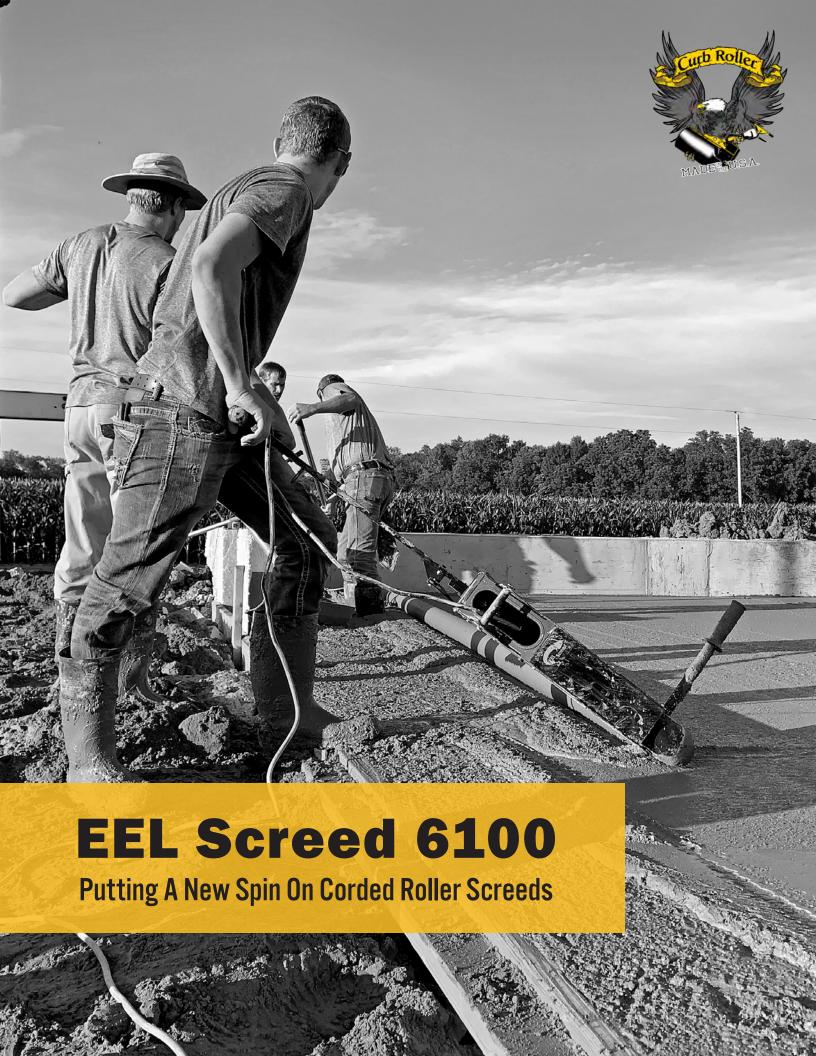

## **Transport With Ease.**

Don't get stuck awkwardly moving your roller screed again! The EEL Screed 6100 is equipped with a special three position folding handle that not only allows the operator to adjust how they pull the machine, but also how they transport it. When the EEL Screed is not in use, the handle quickly folds and locks to ensure safe transit.

Three Position Handle | Locks For Transportation | Removable Kickstand

## The Easier Way To Screed.

While offering all the advantages of a standard roller screed, the EEL Screed maintains a lightweight, mobile, and versatile design. With the adjustment of one bolt, the variable speed lever can be switched from the right to left side allowing you to tackle any job without having to worry about comfort. The EEL Screed also has easy access internal cord storage that makes transport a breeze and plugs into a 120V, 60hz outlet or generator.