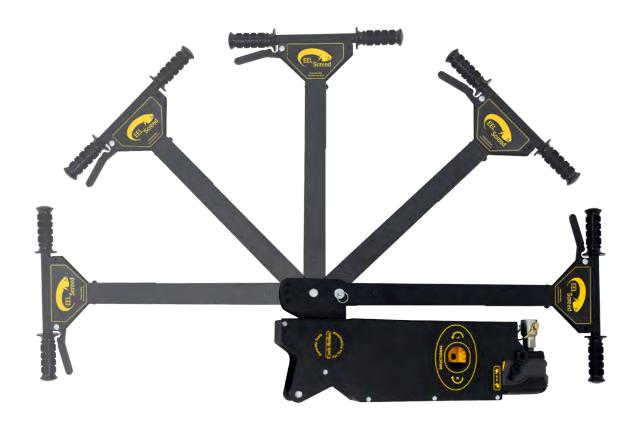

A three position handle allows more pulling positions and folds/locks for compact and lightweight transport.

The variable speed lever can be quickly switched to the right or left side for better handling.

Made with the operator in mind, the positional and floating handle allows you to pull from other angles. The handle also folds and locks for compact and lightweight transport.

The design and placement of the heavy duty kickstand allows an operator to leave the screed free-standing during a pour without catching rebar, formwork, or falling down. Kickstand can also be removed and placed in back of handle for easy transport and storage.

Our lifting handle is designed for convenience and safety. The handle is located to allow the operator to lift without bending over or putting hands in an unsafe position.