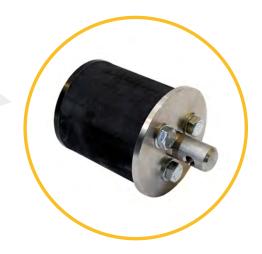

These are the best roller screed ends on the market! The heavy duty rubber inserts allow for quick and easy transfer from one length of pipe to another. The ends are easily removed and attached to 4" SCH40 aluminum pipe with three half-inch bolts that expand the rubber when compressed.