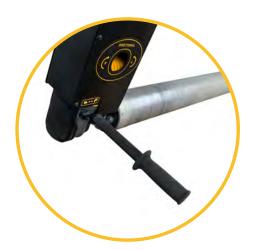

Made with the operator in mind, the positional and floating handle allows you to pull from other angles. The handle also folds and locks for compact and lightweight transport.

The design and placement of the heavy duty kickstand allows an operator to leave the screed free-standing during a pour without catching rebar, formwork, or falling down. Kickstand can also be removed and placed in back of handle for easy transport and storage.

Our lifting handle is designed for convenience and safety. The handle is located to allow the operator to lift without bending over or putting hands in an unsafe position.