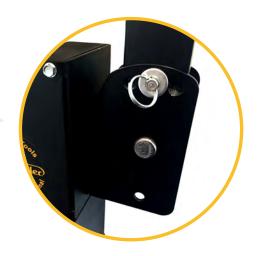

## What Makes It The Best.

Defined and easy to control variable speed lever. This lever can be moved from the right to left side easily with one bolt.

Our patent-pending stainless steel chuck is designed to keep the drill from disconnecting from the pipe in almost any situation while also allowing for a quick one pin disconnect.

Because our drive and static pipe ends are the same, our static end attaches just like the drive chuck with one pin connect and disconnect. This feature allows the operator to change drive ends without moving the pipe.