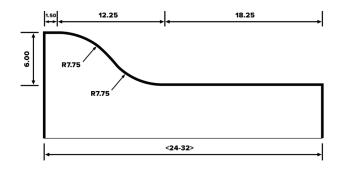

#1 Drum

#2 Drum

#3 Drum

#4 Drum

#6 Drum

#13 Drum

#15 Drum

#17 Drum

#18 Drum

#19 Drum

#20 Drum

#21 Drum

#22 Drum