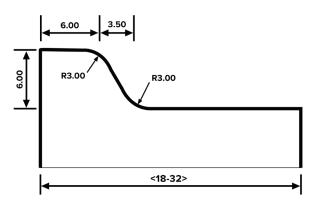

hine easily fits in the bed of a pickup, meaning you can take it anywhere the job calls for. Just hook it up to your hydraulic power source (i.e. skid loader, mini excavator, tractor, etc.) and you'll be ready to roll. Whether you run a large company with several crews, or a small three-man outfit, the CM4000 can directly improve your bottom line!



Some of the available accessories for the CM4000 are: Hydra-Pack, Monolithic Kit, Sidewalk Kit, Custom Drums, Matching Curb Tools, and the Hose Extension Kit.









Curb Roller Manufacturing currently offers over 25 stocked drum profiles with the added ability to create a custom drum for special projects. The CM4000 has an adjustable frame that will accommodate most widths of curb and gutter. Let us build a drum for your specific needs!







#1 Drum

#2 Drum



#3 Drum

#4 Drum





#6 Drum



#13 Drum





#15 Drum









#17 Drum

#18 Drum



#19 Drum



#20 Drum





#21 Drum

#22 Drum





# CUSTOM DRUMS. BUILT TO SPEC.

The sooner concrete is shaped the better your pour will go. At Curb Roller Mfg. we are able to meet the specific needs of concrete contractors by building custom profiles based on your specifications. Tell us what you need and we'll see if it spins!





Have a reference file or image? You can add it to the form on our website's Custom Drum page, or email it to us at **info@curbroller.com**.





















## CHOOSE YOUR PERFECT SET UP.

The Curb Roller CM4000 has an adjustable guide ring which allows the user to set the curb depth to a width of 7 inches. The handle has a variable speed and dir