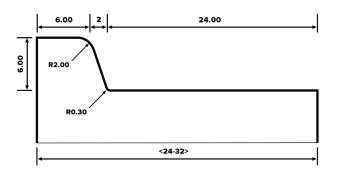

#1 Drum

#2 Drum

#3 Drum

#4 Drum

#6 Drum

#13 Drum

#15 Drum

#17 Drum

#18 Drum

#19 Drum

#20 Drum

#21 Drum

#22 Drum