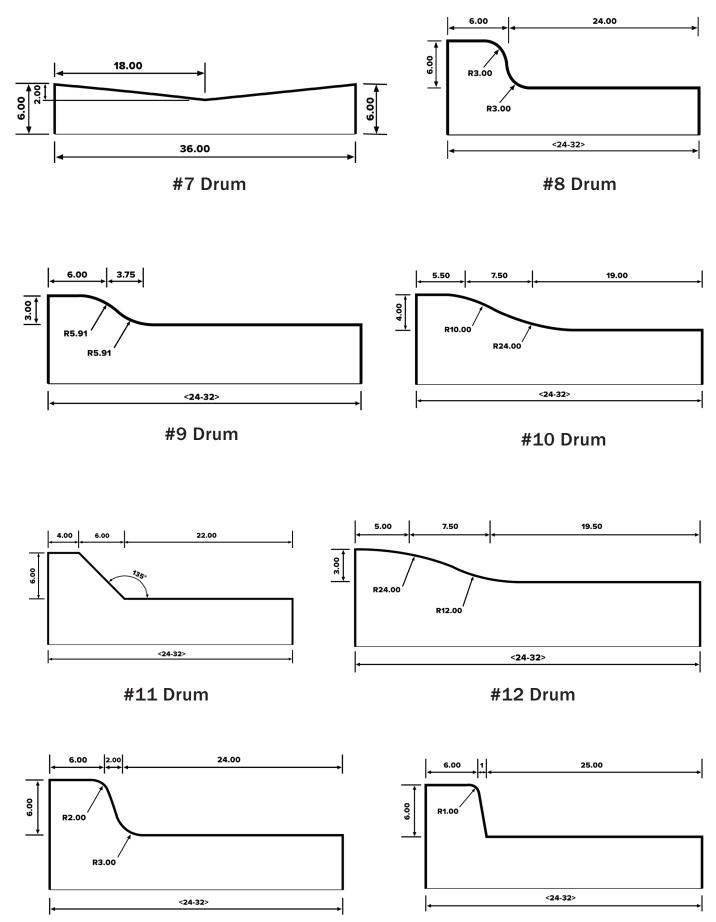

#1 Drum

#2 Drum

#3 Drum

#4 Drum

#6 Drum

#13 Drum

#15 Drum

#17 Drum

#18 Drum

#19 Drum

#20 Drum

#21 Drum

#22 Drum