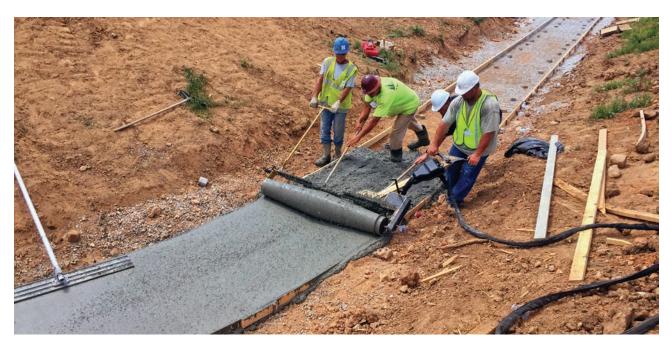

## ONE MACHINE. MULTIPLE POSSIBILITIES.

Thanks to the CM4000's innovative design, it can be used on jobs of all sizes and types including patch and repair. It is built to stand up to the rigor of every day concrete work, and has an intuitive design to help get the job done.

With a powerful hydraulic drivetrain, a crew can utilize workers who don't have as much experience while still maintaining high quality results. The drums can easily be switched out, which means you don't have to be limited to one shaping style. Because of this, crews will see an average increase of 50% in their speed and production over the more traditional methods.