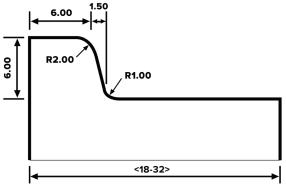

ning you can take it anywhere the job calls for. Just hook it up to your hydraulic power source (i.e. skid loader, mini excavator, tractor, etc.) and you'll be ready to roll. Whether you run a large company with several crews, or a small three-man outfit, the CM4000 can directly improve your bottom line!



Some of the available accessories for the CM4000 are: Hydra-Pack, Monolithic Kit, Sidewalk Kit, Custom Drums, Matching Curb Tools, and the Hose Extension Kit.









Curb Roller Manufacturing currently offers over 25 stocked drum profiles with the added ability to create a custom drum for special projects. The CM4000 has an adjustable frame that will accommodate most widths of curb and gutter. Let us build a drum for your specific needs!







#1 Drum

#2 Drum



#3 Drum

#4 Drum





#6 Drum



#13 Drum





#15 Drum









#17 Drum

#18 Drum



#19 Drum



#20 Drum





#21 Drum

#22 Drum





# CUSTOM DRUMS. BUILT TO SPEC.

The sooner concrete is shaped the better your pour will go. At Curb Roller Mfg. we are able to meet the specific needs of concrete contractors by building custom profiles based on your specifications. Tell us what you need and we'll see if it spins!





Have a reference file or image? You can add it to the form on our website's Custom Drum page, or email it to us at **info@curbroller.com**.





















## CHOOSE YOUR PERFECT SET UP.

The Curb Roller CM4000 has an adjustable guide ring which allows the user to set the curb depth to a width of 7 inches. The handle has a variable speed and directional valve which give the operator ultim