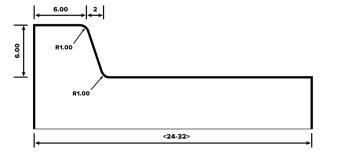

source (i.e. skid loader, mini excavator, tractor, etc.) and you'll be ready to roll. Whether you run a large company with several crews, or a small three-man outfit, the CM4000 can directly improve your bottom line!



Some of the available accessories for the CM4000 are: Hydra-Pack, Monolithic Kit, Sidewalk Kit, Custom Drums, Matching Curb Tools, and the Hose Extension Kit.









Curb Roller Manufacturing currently offers over 25 stocked drum profiles with the added ability to create a custom drum for special projects. The CM4000 has an adjustable frame that will accommodate most widths of curb and gutter. Let us build a drum for your specific needs!







#1 Drum

#2 Drum



#3 Drum

#4 Drum





#6 Drum



#13 Drum





#15 Drum









#17 Drum

#18 Drum



#19 Drum



#20 Drum





#21 Drum

#22 Drum





# CUSTOM DRUMS. BUILT TO SPEC.

The sooner concrete is shaped the better your pour will go. At Curb Roller Mfg. we are able to meet the specific needs of concrete contractors by building custom profiles based on your specifications. Tell us what you need and we'll see if it spins!





Have a reference file or image? You can add it to the form on our website's Custom Drum page, or email it to us at **info@curbroller.com**.





















## CHOOSE YOUR PERFECT SET UP.

The Curb Roller CM4000 has an adjustable guide ring which allows the user to set the curb depth to a width of 7 inches. The handle has a variable speed and directional valve which give the operator ultimate control of the machine, and the handle position is also adjustable providing a more c