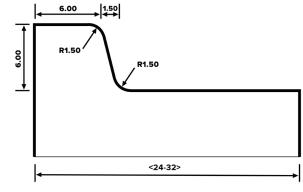

ne easily fits in the bed of a pickup, meaning you can take it anywhere the job calls for. Just hook it up to your hydraulic power source (i.e. skid loader, mini excavator, tractor, etc.) and you'll be ready to roll. Whether you run a large company with several crews, or a small three-man outfit, the CM4000 can directly improve your bottom line!



Some of the available accessories for the CM4000 are: Hydra-Pack, Monolithic Kit, Sidewalk Kit, Custom Drums, Matching Curb Tools, and the Hose Extension Kit.









Curb Roller Manufacturing currently offers over 25 stocked drum profiles with the added ability to create a custom drum for special projects. The CM4000 has an adjustable frame that will accommodate most widths of curb and gutter. Let us build a drum for your specific needs!







#1 Drum

#2 Drum



#3 Drum

#4 Drum





#6 Drum



#13 Drum





#15 Drum









#17 Drum

#18 Drum



#19 Drum



#20 Drum





#21 Drum

#22 Drum





# CUSTOM DRUMS. BUILT TO SPEC.

The sooner concrete is shaped the better your pour will go. At Curb Roller Mfg. we are able to meet the specific needs of concrete contractors by building custom profiles based on your specifications. Tell us what you need and we'll see if it spins!





Have a reference file or image? You can add it to the form on our website's Custom Drum page, or email it to us at **info@curbroller.com**.





















## CHOOSE YOUR PERFECT SET UP.

The Curb Roller CM4000 has an adjustable guide ring which allows the user to set the curb depth to a width of 7 inches. The handle has a variable speed and direc