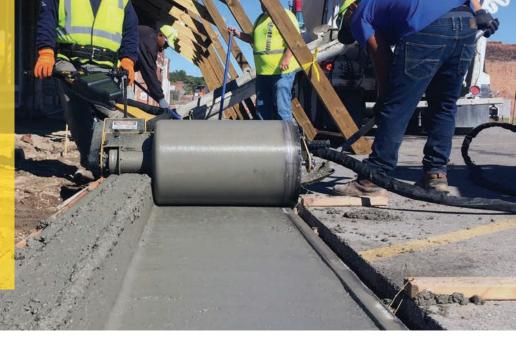

## **Curb Roller CM4000**

urb Roll

Changing The Way Contractors Around The World Shape Concrete

# AWARD. WINNING. INNOVATION.

The Curb Roller CM4000 by Curb Roller Manufacturing is an award winning innovation that continues to change the way contractors around the world shape concrete. The CM4000 is a single operator machine with an ergonomic design, helping to take most of the back-breaking labor out of shaping curb and gutter. Accomplish more with less labor and produce a uniform, high quality product each time!

## ONE MACHINE. MULTIPLE POSSIBILITIES.

Thanks to the CM4000's innovative design, it can be used on jobs of all sizes and types including patch and repair. It is built to stand up to the rigor of every day concrete work, and has an intuitive design to help get the job done.