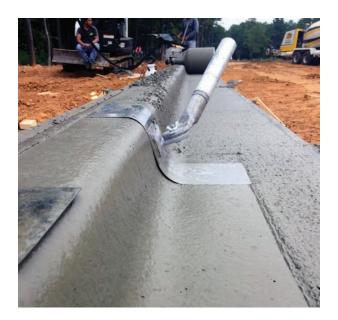

## ONE MACHINE. MULTIPLE POSSIBILITIES.

Thanks to the CM4000's innovative design, it can be used on jobs of all sizes and types including patch and repair. It is built to stand up to the rigor of every day concrete work, and has an intuitive design to help get the job done.

## CHOOSE YOUR PERFECT SET UP.

The Curb Roller CM4000 has an adjustable guide ring which allows the user to set the curb depth to a width of 7 inches. The handle has a variable speed and directional valve which give the operator ultimate control of the machine, and the handle position is also adjustable providing a more comfortable offset. Two kits are available for the Curb Roller CM4000, allowing it to be even more versatile than ever. Our Monolithic Kit has a float pan assembly which allows crews to easily shape monolithic curb, storage unit lips and other depressions, and can be used on both old and new models. The CM4000 can also be fitted with our Sidewalk Kit which allows users to screed up to 6 feet wide.