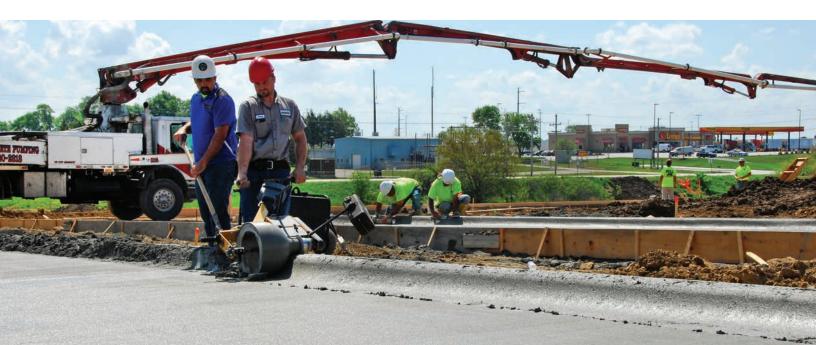

## CHOOSE YOUR PERFECT SET UP.

The Curb Roller CM4000 has an adjustable guide ring which allows the user to set the curb depth to a width of 7 inches. The handle has a variable speed and directional valve which give the operator ultimate control of the machine, and the handle position is also adjustable providing a more comfortable offset. Two kits are available for the Curb Roller CM4000, allowing it to be even more versatile than ever. Our Monolithic Kit has a float pan assembly which allows crews to easily shape monolithic curb, storage unit lips and other depressions, and can be used on both old and new models. The CM4000 can also be fitted with our Sidewalk Kit which allows users to screed up to 6 feet wide.

For a full list of kits and accessories, call or visit our website.