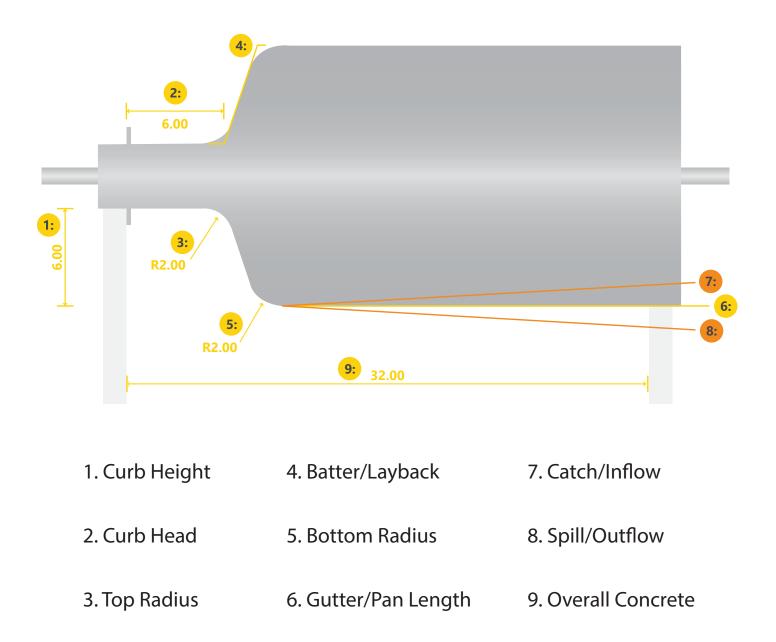

## CHOOSE YOUR PERFECT SET UP.

The Curb Roller CM4000 has an adjustable guide ring which allows the user to set the curb depth to a width of 7 inches. The handle has a variable speed and directional valve which give the operator ultimate control of the machine, and the handle position is also adjustable providing a more comfortable offset. Two kits are available for the Curb Roller CM4000, allowing it to be even more versatile than ever. Our Monolithic Kit has a float pan assembly which allows crews to easily shape monolithic curb, storage unit lips and other depressions, and can be used on both old and new models. The CM4000 can also be fitted with our Sidewalk Kit which allows users to screed up to 6 feet wide.