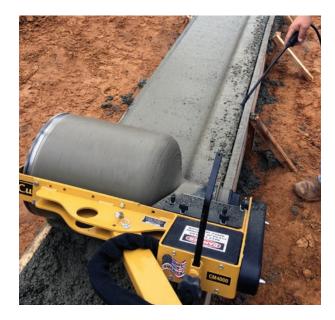

## **Curb Roller CM4000**

urb Roll

Changing The Way Contractors Around The World Shape Concrete

# AWARD. WINNING. INNOVATION.

The Curb Roller CM4000 by Curb Roller Manufacturing is an award winning innovation that continues to change the way contractors around the world shape concrete. The CM4000 is a single operator machine with an ergonomic design, helping to take most of the back-breaking labor out of shaping curb and gutter. Accomplish more with less labor and produce a uniform, high quality product each time!