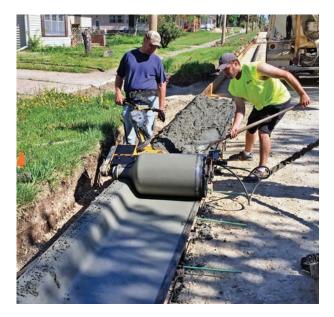

## ONE MACHINE. MULTIPLE POSSIBILITIES.

Thanks to the CM4000's innovative design, it can be used on jobs of all sizes and types including patch and repair. It is built to stand up to the rigor of every day concrete work, and has an intuitive design to help get the job done.

With a powerful hydraulic drivetrain, a crew can utilize workers who don't have as much experience while still maintaining high quality results. The drums can easily be switched out, which means you don't have to be limited to one shaping style. Because of this, crews will see an average increase of 50% in their speed and production over the more traditional methods.

The CM4000 also gives contractors large and small the ability to do a broader scope of work, without having to invest in large, expensive equipment. This machine easily fits in the bed of a pickup, meaning you can take it anywhere the job calls for. Just hook it up to your hydraulic power source (i.e. skid loader, mini excavator, tractor, etc.) and you'll be ready to roll. Whether you run a large company with several crews, or a small three-man outfit, the CM4000 can directly improve your bottom line!