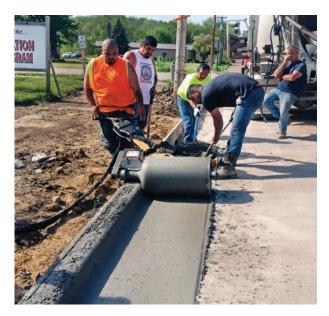

# AWARD. WINNING. INNOVATION.

The Curb Roller CM4000 by Curb Roller Manufacturing is an award winning innovation that continues to change the way contractors around the world shape concrete. The CM4000 is a single operator machine with an ergonomic design, helping to take most of the back-breaking labor out of shaping curb and gutter. Accomplish more with less labor and produce a uniform, high quality product each time!

### LESS TIME

Increase production times with the Curb Roller CM4000. This machine allows you to shape an array of curbs, gutters, and more **at least 2X faster** than if you were to shape it by hand.