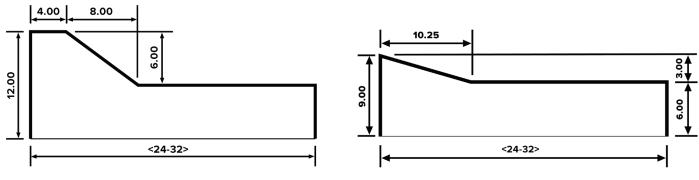

#1 Drum

#2 Drum

#3 Drum

#4 Drum

#6 Drum

#13 Drum

#15 Drum

#17 Drum

#18 Drum

#19 Drum

#20 Drum

#21 Drum

#22 Drum