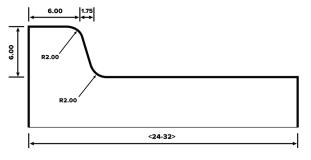

urce (i.e. skid loader, mini excavator, tractor, etc.) and you'll be ready to roll. Whether you run a large company with several crews, or a small three-man outfit, the CM4000 can directly improve your bottom line!



Some of the available accessories for the CM4000 are: Hydra-Pack, Monolithic Kit, Sidewalk Kit, Custom Drums, Matching Curb Tools, and the Hose Extension Kit.









Curb Roller Manufacturing currently offers over 25 stocked drum profiles with the added ability to create a custom drum for special projects. The CM4000 has an adjustable frame that will accommodate most widths of curb and gutter. Let us build a drum for your specific needs!







#1 Drum

#2 Drum



#3 Drum

#4 Drum





#6 Drum



#13 Drum





#15 Drum









#17 Drum

#18 Drum



#19 Drum



#20 Drum





#21 Drum

#22 Drum





# CUSTOM DRUMS. BUILT TO SPEC.

The sooner concrete is shaped the better your pour will go. At Curb Roller Mfg. we are able to meet the specific needs of concrete contractors by building custom profiles based on your specifications. Tell us what you need and we'll see if it spins!





Have a reference file or image? You can add it to the form on our website's Custom Drum page, or email it to us at **info@curbroller.com**.





















## CHOOSE YOUR PERFECT SET UP.

The Curb Roller CM4000 has an adjustable guide ring which allows the user to set the curb depth to a width of 7 inches. The handle has a variable speed and directional valve which give the operator ultimate control of the machine, and the handle position is also adjustable providing a more com