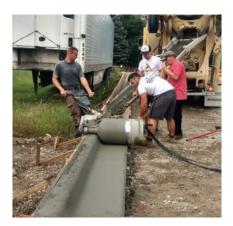

## ONE MACHINE. MULTIPLE POSSIBILITIES.

Thanks to the CM4000's innovative design, it can be used on jobs of all sizes and types including patch and repair. It is built to stand up to the rigor of every day concrete work, and has an intuitive design to help get the job done.

With a powerful hydraulic drivetrain, a crew can utilize workers who don't have as much experience while still maintaining high quality results. The drums can easily be switched out, which means you don't have to be limited to one shaping style. Because of this, crews will see an average increase of 50% in their speed and production over the more traditional methods.

The CM4000 also gives contractors large and small the ability to do a broader scope of work, without having to invest in large, expensive equipment. This machine easily fits in the bed of a pickup, meaning you can take it anywhere the job calls for. Just hook it up to your hydraulic power source (i.e. skid loader, mini excavator, tractor, etc.) and you'll be ready to roll. Whether you run a large company with several crews, or a small three-man outfit, the CM4000 can directly improve your bottom line!