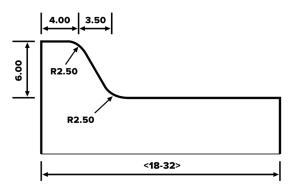

#1 Drum

#2 Drum

#3 Drum

#4 Drum

#6 Drum

#13 Drum

#15 Drum

#17 Drum

#18 Drum

#19 Drum

#20 Drum

#21 Drum

#22 Drum