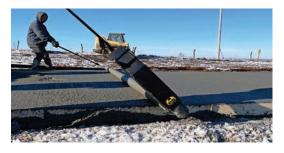

With a powerful hydraulic drivetrain, a crew can utilize workers who don't have as much experience while still maintaining high quality results. The drums can easily be switched out, which means you don't have to be limited to one shaping style. Because of this, crews will see an average increase of 50% in their speed and production over the more traditional methods.

The CM4000 also gives contractors large and small the ability to do a broader scope of work, without having to invest in large, expensive equipment. This machine easily fits in the bed of a pickup, meaning you can take it anywhere the job calls for. Just hook it up to your hydraulic power source (i.e. skid loader, mini excavator, tractor, etc.) and you'll be ready to roll. Whether you run a large company with several crews, or a small three-man outfit, the CM4000 can directly improve your bottom line!