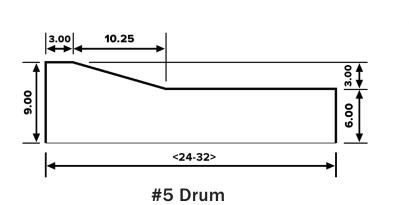

eaning you can take it anywhere the job calls for. Just hook it up to your hydraulic power source (i.e. skid loader, mini excavator, tractor, etc.) and you'll be ready to roll. Whether you run a large company with several crews, or a small three-man outfit, the CM4000 can directly improve your bottom line!



Some of the available accessories for the CM4000 are: Hydra-Pack, Monolithic Kit, Sidewalk Kit, Custom Drums, Matching Curb Tools, and the Hose Extension Kit.









Curb Roller Manufacturing currently offers over 25 stocked drum profiles with the added ability to create a custom drum for special projects. The CM4000 has an adjustable frame that will accommodate most widths of curb and gutter. Let us build a drum for your specific needs!







#1 Drum

#2 Drum



#3 Drum

#4 Drum





#6 Drum



#13 Drum





#15 Drum









#17 Drum

#18 Drum



#19 Drum



#20 Drum





#21 Drum

#22 Drum





# CUSTOM DRUMS. BUILT TO SPEC.

The sooner concrete is shaped the better your pour will go. At Curb Roller Mfg. we are able to meet the specific needs of concrete contractors by building custom profiles based on your specifications. Tell us what you need and we'll see if it spins!





Have a reference file or image? You can add it to the form on our website's Custom Drum page, or email it to us at **info@curbroller.com**.





















## CHOOSE YOUR PERFECT SET UP.

The Curb Roller CM4000 has an adjustable guide ring which allows the user to set the curb depth to a width of 7 inches. The handle has a variable speed and directional valve which give the operator ult