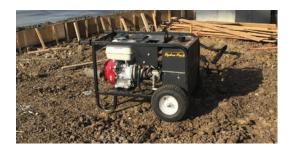

# MORE THAN Just curb rollers.

Curb Roller Manufacturing also produces the innovative Batt Screed, Hydra-Screed, and Hydra-Pack systems. Our Batt Screed utilizes a rechargeable 60-volt lithium ion battery for impressive power and run time, and eliminates exhaust fumes, cords, and hoses. The Hydra-Screed is powered by hydraulics and is operated manually, giving it the flexibility to tackle the toughest jobs with ease, while our Hydra-Pack delivers an impressive two-way directional flow that is perfect for job sites where other hydraulic power sources won't fit.