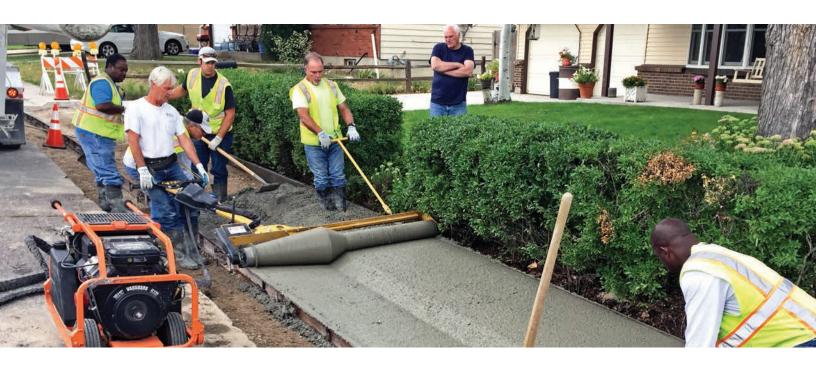

# AWARD. WINNING. INNOVATION.

The Curb Roller CM4000 by Curb Roller Manufacturing is an award winning innovation that continues to change the way contractors around the world shape concrete. The CM4000 is a single operator machine with an ergonomic design, helping to take most of the back-breaking labor out of shaping curb and gutter. Accomplish more with less labor and produce a uniform, high quality product each time!

## ONE MACHINE. MULTIPLE POSSIBILITIES.

Thanks to the CM4000's innovative design, it can be used on jobs of all sizes and types including patch and repair. It is built to stand up to the rigor of every day concrete work, and has an intuitive design to help get the job done.

With a powerful hydraulic drivetrain, a crew can utilize workers who don't have as much experience while still maintaining high quality results. The drums can easily be switched out, which means you don't have to be limited to one shaping style. Because of this, crews will see an average increase of 50% in their speed and production over the more traditional methods.

The CM4000 also gives contractors large and small the ability to do a broader scope of work, without having to invest in large, expensive equipment. This machine easily fits in the bed of a pickup, meaning you can take it anywhere the job calls for. Just hook it up to your hydraulic power source (i.e. skid loader, mini excavator, tractor, etc.) and you'll be ready to roll. Whether you run a large company with several crews, or a small three-man outfit, the CM4000 can directly improve your bottom line!