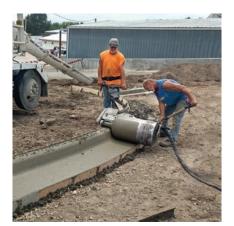

## ONE MACHINE. MULTIPLE POSSIBILITIES.

Thanks to the CM4000's innovative design, it can be used on jobs of all sizes and types including patch and repair. It is built to stand up to the rigor of every day concrete work, and has an intuitive design to help get the job done.

With a powerful hydraulic drivetrain, a crew can utilize workers who don't have as much experience while still maintaining high quality results. The drums can easily be switched out, which means you don't have to be limited to one shaping style. Because of this, crews will see an average increase of 50% in their speed and production over the more traditional methods.

The CM4000 also gives contractors large and small the ability to do a broader scope of work, without having to invest in large, expensive equipment. This machine easily fits in the bed of a pickup, meaning you can take it anywhere the job calls for. Just hook it up to your hydraulic power source (i.e. skid loader, mini excavator, tractor, etc.) and you'll be ready to roll. Whether you run a large company with several crews, or a small three-man outfit, the CM4000 can directly improve your bottom line!