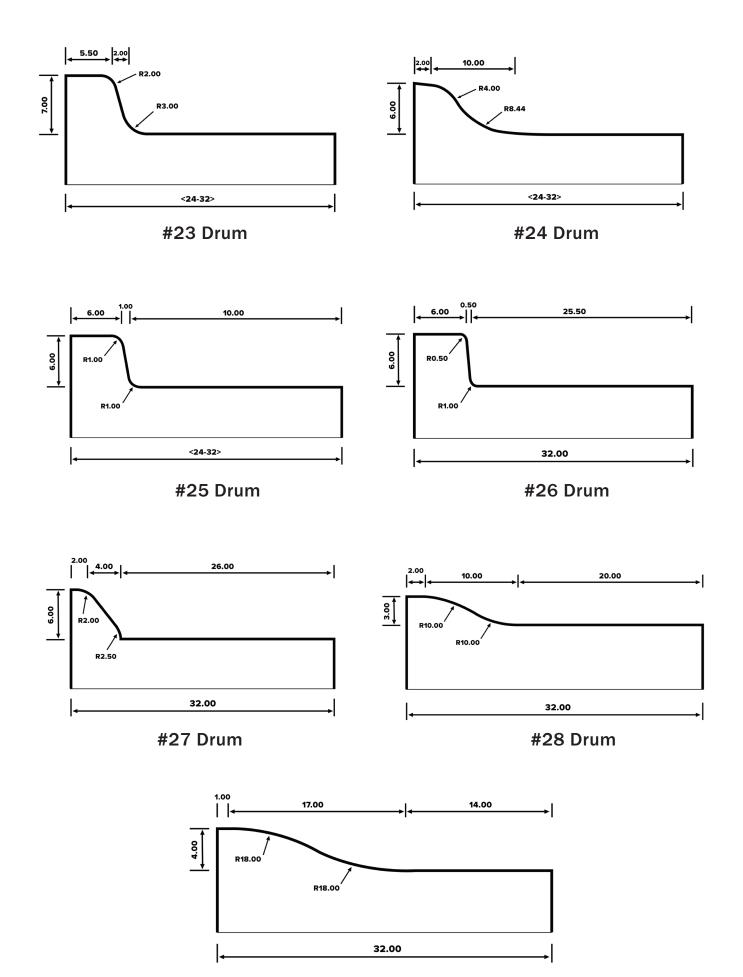

#1 Drum

#2 Drum

#3 Drum

#4 Drum

#6 Drum

#13 Drum

#15 Drum

#17 Drum

#18 Drum

#19 Drum

#20 Drum

#21 Drum

#22 Drum