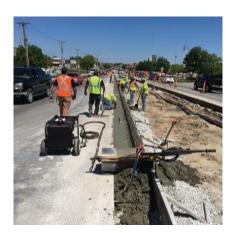

## ONE MACHINE. MULTIPLE POSSIBILITIES.

Thanks to the CM4000's innovative design, it can be used on jobs of all sizes and types including patch and repair. It is built to stand up to the rigor of every day concrete work, and has an intuitive design to help get the job done.

With a powerful hydraulic drivetrain, a crew can utilize workers who don't have as much experience while still maintaining high quality results. The drums can easily be switched out, which means you don't have to be limited to one shaping style. Because of this, crews will see an average increase of 50% in their speed and production over the more traditional methods.

The CM4000 also gives contractors large and small the ability to do a broader scope of work, without having to invest in large, expensive equipment. This machine easily fits in the bed of a pickup, meaning you can take it anywhere the job calls for. Just hook it up to your hydraulic power source (i.e. skid loader, mini excavator, tractor, etc.) and you'll be ready to roll. Whether you run a large company with several crews, or a small three-man outfit, the CM4000 can directly improve your bottom line!