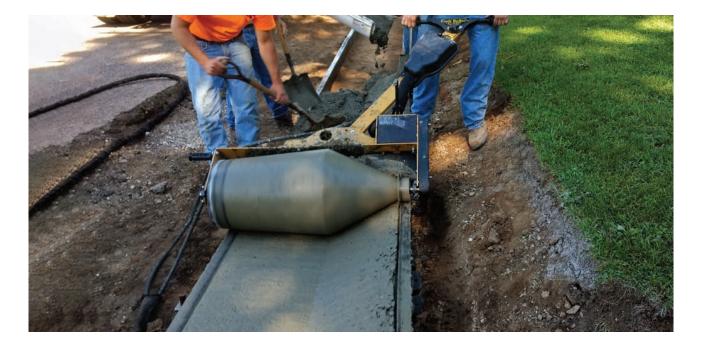

# AWARD. WINNING. INNOVATION.

The Curb Roller CM4000 by Curb Roller Manufacturing is an award winning innovation that continues to change the way contractors around the world shape concrete. The CM4000 is a single operator machine with an ergonomic design, helping to take most of the back-breaking labor out of shaping curb and gutter. Accomplish more with less labor and produce a uniform, high quality product each time!

### LESS TIME

Increase production times with the Curb Roller CM4000. This machine allows you to shape an array of curbs, gutters, and more **at least 2X faster** than if you were to shape it by hand.