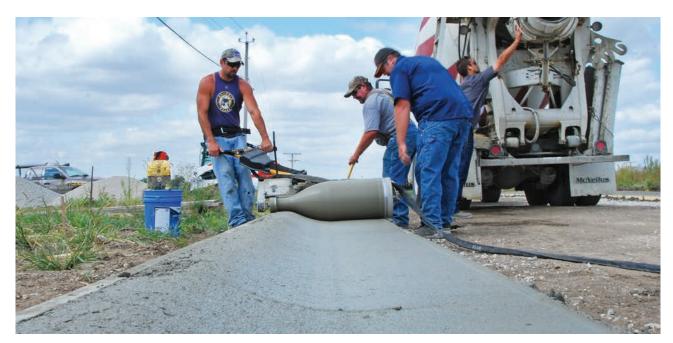

# AWARD. WINNING. INNOVATION.

The Curb Roller CM4000 by Curb Roller Manufacturing is an award winning innovation that continues to change the way contractors around the world shape concrete. The CM4000 is a single operator machine with an ergonomic design, helping to take most of the back-breaking labor out of shaping curb and gutter. Accomplish more with less labor and produce a uniform, high quality product each time!

### LESS TIME

Increase production times with the Curb Roller CM4000. This machine allows you to shape an array of curbs, gutters, and more **at least 2X faster** than if you were to shape it by hand.