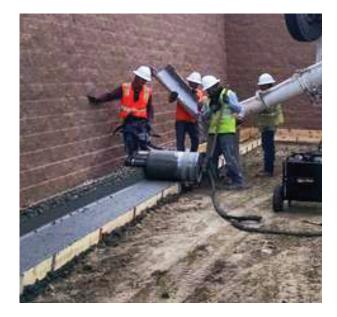

## ONE MACHINE. MULTIPLE POSSIBILITIES.

Thanks to the CM4000's innovative design, it can be used on jobs of all sizes and types including patch and repair. It is built to stand up to the rigor of every day concrete work, and has an intuitive design to help get the job done.

The CM4000 also gives contractors large and small the ability to do a broader scope of work, without having to invest in large, expensive equipment. This machine easily fits in the bed of a pickup, meaning you can take it anywhere the job calls for. Just hook it up to your hydraulic power source (i.e. skid loader, mini excavator, tractor, etc.) and you'll be ready to roll. Whether you run a large company with several crews, or a small three-man outfit, the CM4000 can directly improve your bottom line!