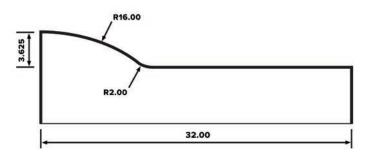

aulic power source (i.e. skid loader, mini excavator, tractor, etc.) and you'll be ready to roll. Whether you run a large company with several crews, or a small three-man outfit, the CM4000 can directly improve your bottom line!



Some of the available accessories for the CM4000 are: Hydra-Pack, Monolithic Kit, Sidewalk Kit, Custom Drums, Matching Curb Tools, and the Hose Extension Kit.









Curb Roller Manufacturing currently offers over 25 stocked drum profiles with the added ability to create a custom drum for special projects. The CM4000 has an adjustable frame that will accommodate most widths of curb and gutter. Let us build a drum for your specific needs!







#1 Drum

#2 Drum



#3 Drum

#4 Drum





#6 Drum



#13 Drum





#15 Drum









#17 Drum

#18 Drum



#19 Drum



#20 Drum





#21 Drum

#22 Drum





# CUSTOM DRUMS. BUILT TO SPEC.

The sooner concrete is shaped the better your pour will go. At Curb Roller Mfg. we are able to meet the specific needs of concrete contractors by building custom profiles based on your specifications. Tell us what you need and we'll see if it spins!





Have a reference file or image? You can add it to the form on our website's Custom Drum page, or email it to us at **info@curbroller.com**.





















## CHOOSE YOUR PERFECT SET UP.

The Curb Roller CM4000 has an adjustable guide ring which allows the user to set the curb depth to a width of 7 inches. The handle has a variable speed and directional valve which give the operator ultimate control of the machine, and the handle position is also adjustable provid