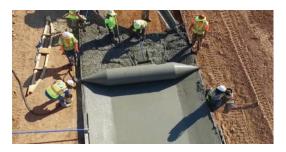

### LESS TIME

Increase production times with the Curb Roller CM4000. This machine allows you to shape an array of curbs, gutters, and more **at least 2X faster** than if you were to shape it by hand.

With a powerful hydraulic drivetrain, a crew can utilize workers who don't have as much experience while still maintaining high quality results. The drums can easily be switched out, which means you don't have to be limited to one shaping style. Because of this, crews will see an average increase of 50% in their speed and production over the more traditional methods.